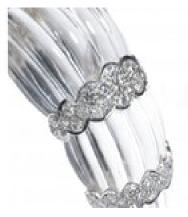

## Rock Crystal And Diamond Cuff Bangle, 7.00ct £21,000.00

A modern, fluted rock crystal bangle bracelet, carved from one single piece of rock crystal, with eight scalloped 18ct white gold sections, each set with round brilliant-cut diamonds, weighing an estimated total of 7.00 carats. With a white gold safety chain.

| Period                      | 21st Century and Contemporary |
|-----------------------------|-------------------------------|
| Style                       | Modern                        |
| Condition                   | Very good                     |
| Materials                   | White Gold                    |
| Main Gemstone               | Rock Crystal                  |
| Carat for Gold              | 18 K                          |
| Dimensions                  | Wrist size: 171mm approx.     |
| Secondary<br>Gemstone       | Diamond                       |
| Secondary<br>Gemstone Carat | Total 7.00ct                  |
| Secondary<br>Gemstone Cut   | Brilliant Cut                 |