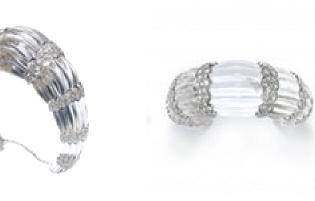

## Rock Crystal And Diamond Cuff Bangle, 7.00ct £21,000.00

A modern, fluted rock crystal bangle bracelet, carved from one single piece of rock crystal, with eight scalloped 18ct white gold sections, each set with round brilliant-cut diamonds, weighing an estimated total of 7.00 carats. With a white gold safety chain.

| Period                      | 21st Century and Contemporary |
|-----------------------------|-------------------------------|
| Style                       | Modern                        |
| Condition                   | Very good                     |
| Materials                   | White Gold                    |
| Main Gemstone               | Rock Crystal                  |
| Carat for Gold              | 18 K                          |
| Dimensions                  | Wrist size: 171mm approx.     |
| Secondary<br>Gemstone       | Diamond                       |
| Secondary<br>Gemstone Carat | Total 7.00ct                  |
| Secondary<br>Gemstone Cut   | Brilliant Cut                 |