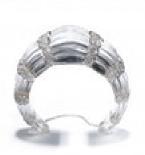

## Rock Crystal And Diamond Cuff Bangle, 7.00ct £21,000.00

A modern, fluted rock crystal bangle bracelet, carved from one single piece of rock crystal, with eight scalloped 18ct white gold sections, each set with round brilliant-cut diamonds, weighing an estimated total of 7.00 carats. With a white gold safety chain.

| Period                      | 21st Century and Contemporary |
|-----------------------------|-------------------------------|
| Style                       | Modern                        |
| Condition                   | Very good                     |
| Materials                   | White Gold                    |
| Main Gemstone               | Rock Crystal                  |
| Carat for Gold              | 18 K                          |
| Dimensions                  | Wrist size: 171mm approx.     |
| Secondary<br>Gemstone       | Diamond                       |
| Secondary<br>Gemstone Carat | Total 7.00ct                  |
| Secondary<br>Gemstone Cut   | Brilliant Cut                 |