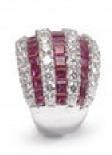

## **Ruby And Diamond Bombé Ring** £6,500.00

A modern bombé style ring, comprised of seven alternating rows of calibre-cut rubies and round brilliant cut diamonds, claw and channel set, mounted in 18ct white gold. Stamped "18K".

The total estimated ruby weight is 3.50 carats.

The total estimated diamond weight is 2.50 carats.

**Period** 1990s

Modern **Style** 

Condition Very good

White Gold **Materials** 

**Main Gemstone** Ruby

**Main Gemstone** 