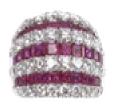

## **Ruby And Diamond Bombé Ring** £6,500.00

A modern bombé style ring, comprised of seven alternating rows of calibre-cut rubies and round brilliant cut diamonds, claw and channel set, mounted in 18ct white gold. Stamped "18K".

The total estimated ruby weight is 3.50 carats.

The total estimated diamond weight is 2.50 carats.

**Period** 1990s

Modern **Style** 

Condition Very good

White Gold **Materials** 

**Main Gemstone** Ruby

**Main Gemstone** 