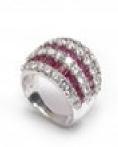

## **Ruby And Diamond Bombé Ring** £6,500.00

A modern bombé style ring, comprised of seven alternating rows of calibre-cut rubies and round brilliant cut diamonds, claw and channel set, mounted in 18ct white gold. Stamped "18K".

The total estimated ruby weight is 3.50 carats.

The total estimated diamond weight is 2.50 carats.

**Period** 1990s

Modern **Style** 

Condition Very good

White Gold **Materials** 

**Main Gemstone** Ruby

**Main Gemstone** 