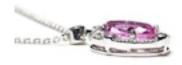

## Pink Topaz, Diamond And Platinum Pendant, 2.23ct £3,950.00

A pink topaz and diamond pendant, set with a 2.23ct, oval, faceted pink topaz, in an oval micro pavé surround, with an air gap between the centre stone and the border, set with larger round brilliant-cut diamonds on the quarters, with smaller diamonds between and a white diamond in the top, mounted in platinum, on a platinum trace chain.

| Origin                    | British                       |
|---------------------------|-------------------------------|
| Period                    | 21st Century and Contemporary |
| Style                     | Edwardian                     |
| Condition                 | Excellent                     |
| Materials                 | Platinum                      |
| Main Gemstone             | Topaz                         |
| Main Gemstone<br>Cut      | Oval Cut                      |
| Main Gemstone<br>Carat    | 2.23ct                        |
| Secondary<br>Gemstone     | Diamond                       |
| Secondary<br>Gemstone Cut | Brilliant Cut                 |