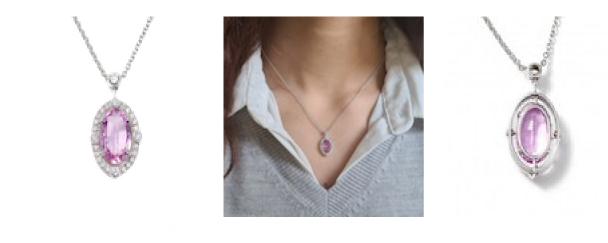

## Pink Topaz, Diamond And Platinum Pendant, 2.23ct £3,950.00

A pink topaz and diamond pendant, set with a 2.23ct, oval, faceted pink topaz, in an oval micro pavé surround, with an air gap between the centre stone and the border, set with larger round brilliant-cut diamonds on the quarters, with smaller diamonds between and a white diamond in the top, mounted in platinum, on a platinum trace chain.

| Origin                    | British                       |
|---------------------------|-------------------------------|
| Period                    | 21st Century and Contemporary |
| Style                     | Edwardian                     |
| Condition                 | Excellent                     |
| Materials                 | Platinum                      |
| Main Gemstone             | Topaz                         |
| Main Gemstone<br>Cut      | Oval Cut                      |
| Main Gemstone<br>Carat    | 2.23ct                        |
| Secondary<br>Gemstone     | Diamond                       |
| Secondary<br>Gemstone Cut | Brilliant Cut                 |