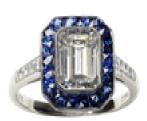

## Diamond And Sapphire Ring 2.02ct F VS2 £35,000.00

A diamond and sapphire ring, with a 2.02ct F VS2 emerald-cut diamond, in a rub over setting, surrounded by French-cut sapphires weighing an estimated total of 1.05ct, and four square-cut diamonds mounted in each shoulder, in channel settings, with millegrain edges, mounted in platinum, accompanied by GIA certificate 6203459658.

Period 21st Century and Contemporary

Style Modern

**Condition** Excellent

Materials Platinum

Main Gemstone Diamond

**Main Gemstone** 

Cut

**Emerald Cut** 

Ring Size H½

**Main Gemstone** 

Carat

2.02ct

Secondary Gemstone

Sapphire

Secondary

Gemstone Carat

Total 1.05ct

Secondary Gemstone Cut

French Cut

Antique ref: XJD 2.02ct