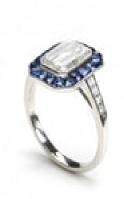

## Diamond And Sapphire Ring 2.02ct F VS2 £35,000.00

A diamond and sapphire ring, with a 2.02ct F VS2 emerald-cut diamond, in a rub over setting, surrounded by French-cut sapphires weighing an estimated total of 1.05ct, and four square-cut diamonds mounted in each shoulder, in channel settings, with millegrain edges, mounted in platinum, accompanied by GIA certificate 6203459658.

Period 21st Century and Contemporary

Style Modern

**Condition** Excellent

Materials Platinum

Main Gemstone Diamond

**Main Gemstone** 

Cut

**Emerald Cut** 

Ring Size H½

**Main Gemstone** 

Carat

2.02ct

Secondary Gemstone

Sapphire

Secondary

Gemstone Carat

Total 1.05ct

Secondary Gemstone Cut

French Cut

Antique ref: XJD 2.02ct