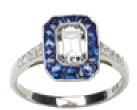

## Diamond And Sapphire Ring 0.69ct E VS2 £13,000.00

A diamond and sapphire ring, with a 0.69ct E VS2 emerald-cut diamond, in a rub over setting, surrounded by French-cut sapphires weighing an estimated total of 0.55ct, and four square-cut diamonds mounted in each shoulder, weighing an estimated total of 0.18ct, in channel settings, with millegrain edges, mounted in platinum.