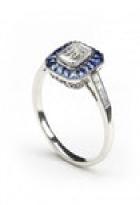

## Diamond And Sapphire Ring 0.69ct E VS2 £13,000.00

A diamond and sapphire ring, with a 0.69ct E VS2 emerald-cut diamond, in a rub over setting, surrounded by French-cut sapphires weighing an estimated total of 0.55ct, and four square-cut diamonds mounted in each shoulder, weighing an estimated total of 0.18ct, in channel settings, with millegrain edges, mounted in platinum.