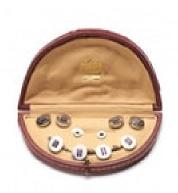

## Cartier Ruby And Platinum Dress Set, Circa 1950 £22,000.00

A Cartier ruby and platinum dress-set, comprising a pair of cufflinks, four buttons and two studs, the buttons and cufflink heads are each set with two rows of eight calibre-cut rubies, the collar studs are set with a single row of three calibre-cut rubies, mounted in flat polished discs of platinum, signed Cartier London, numbered 2492, the cufflinks have chain fittings, the buttons have removable split rings, in its original, fitted, Cartier case, circa 1950.