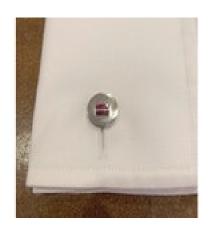

## Cartier Ruby And Platinum Dress Set, Circa 1950 £22,000.00

A Cartier ruby and platinum dress-set, comprising a pair of cufflinks, four buttons and two studs, the buttons and cufflink heads are each set with two rows of eight calibre-cut rubies, the collar studs are set with a single row of three calibre-cut rubies, mounted in flat polished discs of platinum, signed Cartier London, numbered 2492, the cufflinks have chain fittings, the buttons have removable split rings, in its original, fitted, Cartier case, circa 1950.