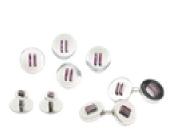

## Cartier Ruby And Platinum Dress Set, Circa 1950 £22,000.00

A Cartier ruby and platinum dress-set, comprising a pair of cufflinks, four buttons and two studs, the buttons and cufflink heads are each set with two rows of eight calibre-cut rubies, the collar studs are set with a single row of three calibre-cut rubies, mounted in flat polished discs of platinum, signed Cartier London, numbered 2492, the cufflinks have chain fittings, the buttons have removable split rings, in its original, fitted, Cartier case, circa 1950.