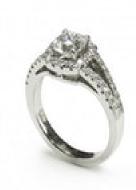

## 1.01ct D SI1 Cushion Diamond Platinum Ring £14,000.00

A diamond solitaire ring, set with a 1.01ct, D colour, S11 clarity, cushion brilliant-cut diamond, in a four claw setting, with a round brilliant-cut diamond surround and diamond set split shoulders, mounted in platinum, with English Hallmarks for London, 2014, accompanied by a GIA certificate 2151732097.

|                       | Period                    | 21st Century and Contemporary |
|-----------------------|---------------------------|-------------------------------|
|                       | Condition                 | Good                          |
|                       | Materials                 | Platinum                      |
|                       | Main Gemstone             | Diamond                       |
|                       | Main Gemstone<br>Cut      | Brilliant Cut                 |
|                       | Main Gemstone<br>Clarity  | S11                           |
|                       | Ring Size                 | K½                            |
|                       | Main Gemstone<br>Carat    | 1.01ct                        |
|                       | Main Diamond<br>Colour    | D                             |
|                       | Secondary<br>Gemstone     | Diamond                       |
|                       | Secondary<br>Gemstone Cut | Brilliant Cut                 |
| Antique ref: S11320R1 |                           |                               |