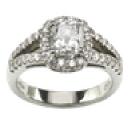

## 1.01ct D SI1 Cushion Diamond Platinum Ring £14,000.00

A diamond solitaire ring, set with a 1.01ct, D colour, S11 clarity, cushion brilliant-cut diamond, in a four claw setting, with a round brilliant-cut diamond surround and diamond set split shoulders, mounted in platinum, with English Hallmarks for London, 2014, accompanied by a GIA certificate 2151732097.

|                       | Period                    | 21st Century and Contemporary |
|-----------------------|---------------------------|-------------------------------|
|                       | Condition                 | Good                          |
|                       | Materials                 | Platinum                      |
|                       | Main Gemstone             | Diamond                       |
|                       | Main Gemstone<br>Cut      | Brilliant Cut                 |
|                       | Main Gemstone<br>Clarity  | S11                           |
|                       | Ring Size                 | K½                            |
|                       | Main Gemstone<br>Carat    | 1.01ct                        |
|                       | Main Diamond<br>Colour    | D                             |
|                       | Secondary<br>Gemstone     | Diamond                       |
|                       | Secondary<br>Gemstone Cut | Brilliant Cut                 |
| Antique ref: S11320R1 |                           |                               |