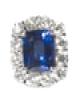

## Modern Sapphire, Diamond And Platinum Cluster Earrings £40,000.00

A new pair of sapphire and diamond cluster earrings, set with two cushion shaped sapphires, with a total weight of 5.14ct, surrounded by round brilliant-cut diamonds, with a total of 24 stones, weighing 1.81ct, mounted in platinum. With collapsible post and clip fittings.

Carat

Total 5.14ct

**Dimensions** Apr

Approximately 13.1 x 11.9mm

Secondary

Gemstone

Diamond

Secondary Gemstone Carat

Total 1.81ct

Secondary Gemstone Cut

**Brilliant Cut** 

Antique ref: XJD12320E2