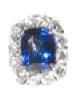

## Modern Sapphire, Diamond And Platinum Cluster Earrings £40,000.00

A new pair of sapphire and diamond cluster earrings, set with two cushion shaped sapphires, with a total weight of 5.14ct, surrounded by round brilliant-cut diamonds, with a total of 24 stones, weighing 1.81ct, mounted in platinum. With collapsible post and clip fittings.

Carat

Total 5.14ct

**Dimensions** Apr

Approximately 13.1 x 11.9mm

Secondary

Gemstone

Diamond

Secondary Gemstone Carat

Total 1.81ct

Secondary Gemstone Cut

**Brilliant Cut** 

Antique ref: XJD12320E2