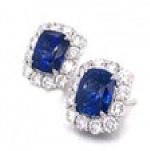

## Modern Sapphire, Diamond And Platinum Cluster Earrings £40,000.00

A new pair of sapphire and diamond cluster earrings, set with two cushion shaped sapphires, with a total weight of 5.14ct, surrounded by round brilliant-cut diamonds, with a total of 24 stones, weighing 1.81ct, mounted in platinum. With collapsible post and clip fittings.

Carat

Total 5.14ct

**Dimensions** Apr

Approximately 13.1 x 11.9mm

Secondary

Gemstone

Diamond

Secondary Gemstone Carat

Total 1.81ct

Secondary Gemstone Cut

**Brilliant Cut** 

Antique ref: XJD12320E2