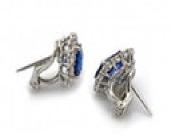

## Modern Sapphire, Diamond And Platinum Cluster Earrings £40,000.00

A new pair of sapphire and diamond cluster earrings, set with two cushion shaped sapphires, with a total weight of 5.14ct, surrounded by round brilliant-cut diamonds, with a total of 24 stones, weighing 1.81ct, mounted in platinum. With collapsible post and clip fittings.

Carat

Total 5.14ct

**Dimensions** Apr

Approximately 13.1 x 11.9mm

Secondary

Gemstone

Diamond

Secondary Gemstone Carat

Total 1.81ct

Secondary Gemstone Cut

**Brilliant Cut** 

Antique ref: XJD12320E2