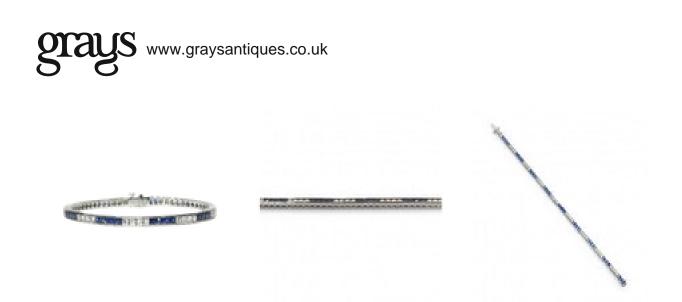

## Modern Sapphire Diamond And Platinum Line Bracelet £10,000.00

A sapphire and diamond line bracelet, featuring thirty-six round brilliant-cut diamonds, with a total weight of 1.79ct, and thirty-six, square-cut sapphires, weighing a total of 3.70ct, in a channel setting individually hinged, designed as alternating sections of four sapphires followed by four diamonds, mounted in platinum.