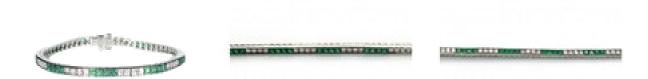

## Modern Emerald, Diamond And Platinum Line Bracelet £11,000.00

An emerald and diamond line bracelet, featuring thirty-six round brilliant-cut diamonds with a total carat weight of 1.74ct, and thirty-six square-cut emeralds weighing a total of 2.74ct, in a channel setting, individually hinged, designed as alternating sections of four emeralds followed by four diamonds, mounted in platinum.

The length measures approximately 181mm and the width measures approximately 3.3mm.

**Period** 21st Century and Contemporary

Style Modern

**Condition** Excellent

Materials Platinum

Main Gemstone Emerald

**Main Gemstone** 

Cut

Other

**Main Gemstone** 

Carat

Total 2.74ct

**Dimensions** Approximately 181 x 3.3mm

Secondary

Gemstone

Diamond

Secondary

**Gemstone Carat** 

Total 1.74ct

Secondary

**Gemstone Cut** 

**Brilliant Cut** 

Antique ref: XJD12320T1