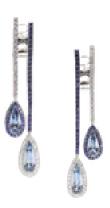

## Aquamarine, Sapphire, Diamond And Platinum Earrings £19,000.00

A pair of aquamarine, sapphire and diamond double drop earrings, each earring is set with two faceted drop shape aquamarines, with a total weight of 5.36ct, the lower drop has a surround of round brilliant-cut diamonds, in grain settings and is suspended from a row of French-cut sapphires, in channel settings, the higher drop is surrounded by French-cut sapphires and is suspended from a row of round brilliant-cut diamonds, mounted in platinum, with millegrain edges, the total sapphire weight is 2.97ct and the total diamond weight is 1.05ct, with clip-on fittings.

**Period** 21st Century and Contemporary

Style Modern

Condition Excellent

**Materials Platinum** 

**Main Gemstone** Aquamarine

**Main Gemstone** 

Carat

Total 5.36ct

**Dimensions** Length 65mm, width 18mm

Secondary

Gemstone

Diamond

Secondary **Gemstone Carat** 

Sapphire Total s 2.97ct Diamond Total 1.05ct

Secondary **Gemstone Cut** 

**Brilliant Cut** 