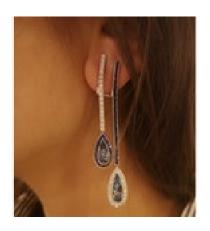

## Aquamarine, Sapphire, Diamond And Platinum Earrings £19,000.00

A pair of aquamarine, sapphire and diamond double drop earrings, each earring is set with two faceted drop shape aquamarines, with a total weight of 5.36ct, the lower drop has a surround of round brilliant-cut diamonds, in grain settings and is suspended from a row of French-cut sapphires, in channel settings, the higher drop is surrounded by French-cut sapphires and is suspended from a row of round brilliant-cut diamonds, mounted in platinum, with millegrain edges, the total sapphire weight is 2.97ct and the total diamond weight is 1.05ct, with clip-on fittings.

**Period** 21st Century and Contemporary

Style Modern

Condition Excellent

**Materials Platinum** 

**Main Gemstone** Aquamarine

**Main Gemstone** 

Carat

Total 5.36ct

**Dimensions** Length 65mm, width 18mm

Secondary

Gemstone

Diamond

Secondary **Gemstone Carat** 

Sapphire Total s 2.97ct Diamond Total 1.05ct

Secondary **Gemstone Cut** 

**Brilliant Cut** 