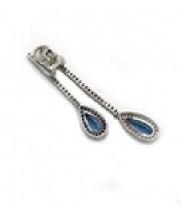

## Aquamarine, Sapphire, Diamond And Platinum Earrings £19,000.00

A pair of aquamarine, sapphire and diamond double drop earrings, each earring is set with two faceted drop shape aquamarines, with a total weight of 5.36ct, the lower drop has a surround of round brilliant-cut diamonds, in grain settings and is suspended from a row of French-cut sapphires, in channel settings, the higher drop is surrounded by French-cut sapphires and is suspended from a row of round brilliant-cut diamonds, mounted in platinum, with millegrain edges, the total sapphire weight is 2.97ct and the total diamond weight is 1.05ct, with clip-on fittings.

**Period** 21st Century and Contemporary

Style Modern

Condition Excellent

**Materials Platinum** 

**Main Gemstone** Aquamarine

**Main Gemstone** 

Carat

Total 5.36ct

**Dimensions** Length 65mm, width 18mm

Secondary

Gemstone

Diamond

Secondary **Gemstone Carat** 

Sapphire Total s 2.97ct Diamond Total 1.05ct

Secondary **Gemstone Cut** 

**Brilliant Cut** 