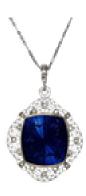

## Art Deco Guilloche Enamel Diamond Platinum And Gold Locket Pendant, Circa 1930 £4,500.00

An Art Deco guilloche enamel, diamond, platinum and gold locket pendant, with a rose-cut diamond set, platinum, quatrefoil motif in the centre on a blue guilloche enamel cushion shaped plaque, featuring a design of garlands and the ancient Greek god Pan, on gold, with a pierced, lacelike, rose-cut diamond set platinum quatrefoil surround, circa 1930.