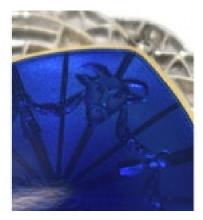

## Art Deco Guilloche Enamel Diamond Platinum And Gold Locket Pendant, Circa 1930 £4,500.00

An Art Deco guilloche enamel, diamond, platinum and gold locket pendant, with a rose-cut diamond set, platinum, quatrefoil motif in the centre on a blue guilloche enamel cushion shaped plaque, featuring a design of garlands and the ancient Greek god Pan, on gold, with a pierced, lacelike, rose-cut diamond set platinum quatrefoil surround, circa 1930.