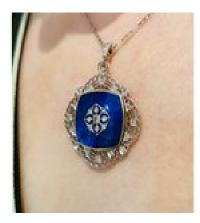

## Art Deco Guilloche Enamel Diamond Platinum And Gold Locket Pendant, Circa 1930 £4,500.00

An Art Deco guilloche enamel, diamond, platinum and gold locket pendant, with a rose-cut diamond set, platinum, quatrefoil motif in the centre on a blue guilloche enamel cushion shaped plaque, featuring a design of garlands and the ancient Greek god Pan, on gold, with a pierced, lacelike, rose-cut diamond set platinum quatrefoil surround, circa 1930.

Currently with a new, platinum, fetter and five chain. Price including the chain £5350

| Period               | 1930s         |
|----------------------|---------------|
| Style                | Art Deco      |
| Condition            | Good          |
| Materials            | Gold          |
| Main Gemstone        | Diamond       |
| Main Gemstone<br>Cut | Rose cut      |
| Dimensions           | 42.4 x 34.2mm |