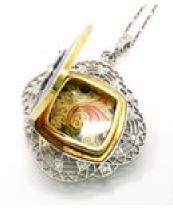

## Art Deco Guilloche Enamel Diamond Platinum And Gold Locket Pendant, Circa 1930 £4,500.00

An Art Deco guilloche enamel, diamond, platinum and gold locket pendant, with a rose-cut diamond set, platinum, quatrefoil motif in the centre on a blue guilloche enamel cushion shaped plaque, featuring a design of garlands and the ancient Greek god Pan, on gold, with a pierced, lacelike, rose-cut diamond set platinum quatrefoil surround, circa 1930.