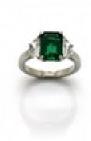

## Emerald Diamond And Platinum Ring 2.00ct £15,000.00

A modern emerald and diamond ring, set with a 2.00ct emerald-cut emerald, in a four claw setting, with a pair of half moon diamonds set in the shoulders, in claw settings, mounted in platinum, made in our London workshop, Hallmarked for 2019.

**Main Gemstone** 

Carat

2.00ct

**Dimensions** Emerald 8.57 x 6.83 x 4.25mm

Secondary Gemstone

Diamond

Antique ref: S111119R