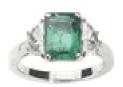

## Emerald Diamond And Platinum Ring 2.00ct £15,000.00

A modern emerald and diamond ring, set with a 2.00ct emerald-cut emerald, in a four claw setting, with a pair of half moon diamonds set in the shoulders, in claw settings, mounted in platinum, made in our London workshop, Hallmarked for 2019.

**Main Gemstone** 

Carat

2.00ct

**Dimensions** Emerald 8.57 x 6.83 x 4.25mm

Secondary Gemstone

Diamond

Antique ref: S111119R