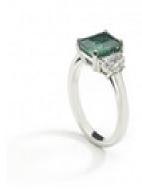

## Emerald Diamond And Platinum Ring 2.00ct £15,000.00

A modern emerald and diamond ring, set with a 2.00ct emerald-cut emerald, in a four claw setting, with a pair of half moon diamonds set in the shoulders, in claw settings, mounted in platinum, made in our London workshop, Hallmarked for 2019.

**Main Gemstone** 

Carat

2.00ct

**Dimensions** Emerald 8.57 x 6.83 x 4.25mm

Secondary Gemstone

Diamond

Antique ref: S111119R