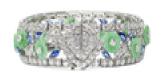

## Jade Sapphire Diamond And Platinum Bracelet £70,000.00

A jade, sapphire and diamond set bracelet, mounted in platinum, set with 12 carved jade flowers, cabochon pear-shaped sapphires, and round brilliant-cut diamonds set in floral motifs, with millegrain edges. The total sapphire weight is 7.00ct. The total diamond weight is 10.32ct. With a double tongue clasp and two safety locks.

**Condition** Good

Materials Platinum

Main Gemstone Jade

**Dimensions** Length 18cm Width 1.8cm

Secondary Gemstone

Diamond

Secondary Gemstone Carat

Sapphire total 7.00ct. Diamond total 10.32ct

Secondary Gemstone Cut

**Brilliant Cut** 

Antique ref: XAR291019T