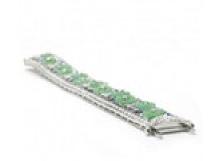

## Jade Sapphire Diamond And Platinum Bracelet £70,000.00

A jade, sapphire and diamond set bracelet, mounted in platinum, set with 12 carved jade flowers, cabochon pear-shaped sapphires, and round brilliant-cut diamonds set in floral motifs, with millegrain edges. The total sapphire weight is 7.00ct. The total diamond weight is 10.32ct. With a double tongue clasp and two safety locks.

**Condition** Good

Materials Platinum

Main Gemstone Jade

**Dimensions** Length 18cm Width 1.8cm

Secondary Gemstone

Diamond

Secondary Gemstone Carat

Sapphire total 7.00ct. Diamond total 10.32ct

Secondary Gemstone Cut

**Brilliant Cut** 

Antique ref: XAR291019T