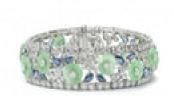

## Jade Sapphire Diamond And Platinum Bracelet £70,000.00

A jade, sapphire and diamond set bracelet, mounted in platinum, set with 12 carved jade flowers, cabochon pear-shaped sapphires, and round brilliant-cut diamonds set in floral motifs, with millegrain edges. The total sapphire weight is 7.00ct. The total diamond weight is 10.32ct. With a double tongue clasp and two safety locks.

**Condition** Good

Materials Platinum

Main Gemstone Jade

**Dimensions** Length 18cm Width 1.8cm

Secondary Gemstone

Diamond

Secondary Gemstone Carat

Sapphire total 7.00ct. Diamond total 10.32ct

Secondary Gemstone Cut

**Brilliant Cut** 

Antique ref: XAR291019T