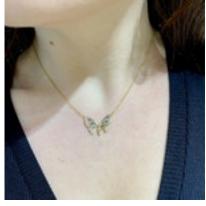

## Plique À Jour Enamel Diamond And Gold Butterfly Pendant Necklace £2,750.00

A modern plique à jour enamel butterfly pendant necklace, with black veined, colourless plique à jour enamel wings, with diamond set wing edges, mounted in 18ct yellow gold, on an integrated trace chain, circa 2008.

| Period         | 21st Century and Contemporary           |
|----------------|-----------------------------------------|
| Style          | Modern                                  |
| Condition      | Very good                               |
| Materials      | Yellow Gold                             |
| Main Gemstone  | Diamond                                 |
| Carat for Gold | 18 K                                    |
| Dimensions     | Approximately 21.1mm wide x 16.5mm high |