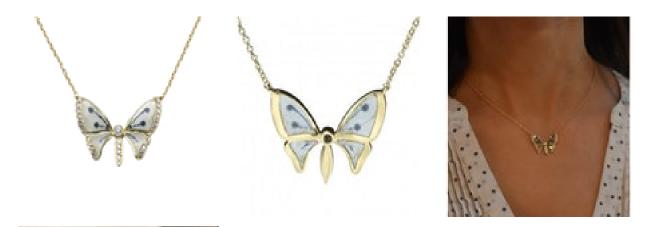

## Plique À Jour Enamel Diamond And Gold Butterfly Pendant Necklace £2,750.00

A modern plique à jour enamel butterfly pendant necklace, with black veined, colourless plique à jour enamel wings, with diamond set wing edges, mounted in 18ct yellow gold, on an integrated trace chain, circa 2008.

| Period         | 21st Century and Contemporary           |
|----------------|-----------------------------------------|
| Style          | Modern                                  |
| Condition      | Very good                               |
| Materials      | Yellow Gold                             |
| Main Gemstone  | Diamond                                 |
| Carat for Gold | 18 K                                    |
| Dimensions     | Approximately 21.1mm wide x 16.5mm high |