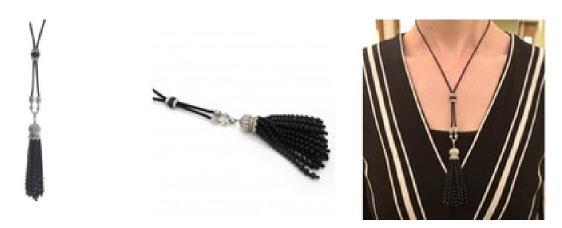

## Black Onyx Bead And Diamond Tassel Pendant Necklace, Circa 1930 £13,500.00

An Art Deco black onyx tassel pendant necklace, comprising of multiple rows of graduating black onyx beads, hanging below a brilliant-cut diamond set domed cap, and an old-cut diamond set terminal, mounted in platinum, attached to black cord, featuring a black onyx and diamond cord clamp, circa 1930.

The onyx beads graduate from 4mm to 2.5mm.

**Period** 1930s

Style Art Deco

Condition Good

**Materials Platinum** 

**Main Gemstone** Onyx

Cord length 53cm approximately Cord length 53cm approximately Pendant **Dimensions** 

length 75mm approximately Pendant length 75mm approximately

Secondary

Diamond Gemstone

Secondary **Gemstone Cut** 

**Brilliant Cut** 

Antique ref: S251019N