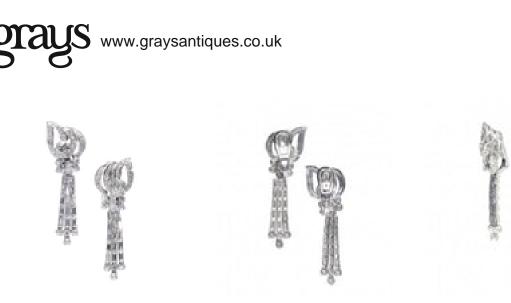

## Platinum Diamond Drop Earrings £16,000.00

A pair of diamond drop earrings, mounted in platinum, each earring set with a principal round brilliantcut diamond, weighing 2.02ct in total, with brilliant-cut diamond wing designs above, and baguette-cut diamond and brilliant-cut diamond articulated tassel drops below. The total approximate diamond weight is 5.35ct. With collapsible posts and clip fittings.

|                        | Period                 | 21st Century and Contemporary |
|------------------------|------------------------|-------------------------------|
|                        | Condition              | Good                          |
|                        | Materials              | Platinum                      |
|                        | Main Gemstone          | Diamond                       |
|                        | Main Gemstone<br>Cut   | Brilliant Cut                 |
|                        | Main Gemstone<br>Carat | Total 5.35ct                  |
|                        | Dimensions             | Total length 45mm             |
| Antique ref: XJD27119E |                        |                               |