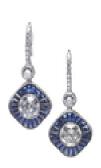

## **Sapphire And Diamond Cluster Drop Earrings** £24,000.00

A pair of sapphire and diamond cluster drop earrings, mounted in platinum, each set with a round diamond to the centre with a millegrain edge, surrounded by a cluster of tapered sapphires, topped with a single round brilliant-cut diamond, and diamond-set clip fittings. The total approximate sapphire weight is 2.21ct. The total approximate diamond weight is 2.70ct.

Period 21st Century and Contemporary

Style Modern

**Condition** Excellent

Materials Platinum

Main Gemstone Diamond

**Main Gemstone** 

Cut

**Brilliant Cut** 

**Main Gemstone** 

Carat

Total 2.70ct

**Dimensions** Total length 30mm

Secondary

Gemstone

Sapphire

Secondary

**Gemstone Carat** 

Total 2.21ct

Antique ref: XJD