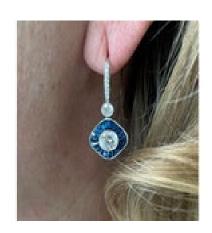

## **Sapphire And Diamond Cluster Drop Earrings** £24,000.00

A pair of sapphire and diamond cluster drop earrings, mounted in platinum, each set with a round diamond to the centre with a millegrain edge, surrounded by a cluster of tapered sapphires, topped with a single round brilliant-cut diamond, and diamond-set clip fittings. The total approximate sapphire weight is 2.21ct. The total approximate diamond weight is 2.70ct.