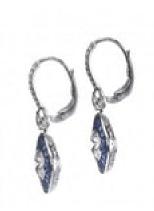

## **Sapphire And Diamond Cluster Drop Earrings** £24,000.00

A pair of sapphire and diamond cluster drop earrings, mounted in platinum, each set with a round diamond to the centre with a millegrain edge, surrounded by a cluster of tapered sapphires, topped with a single round brilliant-cut diamond, and diamond-set clip fittings. The total approximate sapphire weight is 2.21ct. The total approximate diamond weight is 2.70ct.