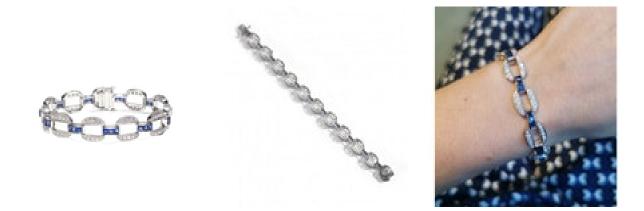

## Sapphire And Diamond Oval Link Bracelet £12,500.00

A sapphire and diamond bracelet, mounted in platinum, designed as oval links, each set with round brilliant-cut diamonds, with millegrain edges, and connected by bars set with Princess-cut sapphires. Total approximate sapphire weight 3.99ct, total approximate diamond weight 1.98ct. The bracelet fastens with a tongue clasp and a safety lock.

|                  | Period                      | 21st Century and Contemporary |
|------------------|-----------------------------|-------------------------------|
|                  | Style                       | Modern                        |
|                  | Condition                   | Excellent                     |
|                  | Materials                   | Platinum                      |
|                  | Main Gemstone               | Sapphire                      |
|                  | Main Gemstone<br>Cut        | Princess Cut                  |
|                  | Main Gemstone<br>Carat      | Total 3.99ct                  |
|                  | Dimensions                  | Length 17.6cm Width 10mm      |
|                  | Secondary<br>Gemstone       | Diamond                       |
|                  | Secondary<br>Gemstone Carat | Total 1.98ct                  |
|                  | Secondary<br>Gemstone Cut   | Brilliant Cut                 |
| Antique ref: XJD |                             |                               |