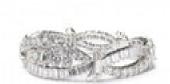

## Vintage Diamond And Platinum Bracelet, Circa 1960 £45,000.00

A vintage diamond bracelet, with an emerald-cut diamond in the centre, with two round brilliant-cut diamonds either side, surrounded by two diamond set ribbons, forming open navette shapes, one side set with emerald-cut diamonds, the other set with round brilliant-cut diamonds, with an emerald-cut diamond with marquise-cut diamonds at each intersection, with an approximate total diamond weight of 22.00ct, in claw settings, mounted in platinum, circa 1960.