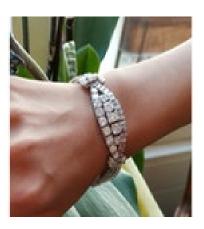

## Vintage Diamond And Platinum Bracelet, Circa 1960 £45,000.00

A vintage diamond bracelet, with an emerald-cut diamond in the centre, with two round brilliant-cut diamonds either side, surrounded by two diamond set ribbons, forming open navette shapes, one side set with emerald-cut diamonds, the other set with round brilliant-cut diamonds, with an emerald-cut diamond with marquise-cut diamonds at each intersection, with an approximate total diamond weight of 22.00ct, in claw settings, mounted in platinum, circa 1960.