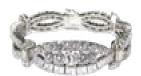

## Vintage Diamond And Platinum Bracelet, Circa 1960 £45,000.00

A vintage diamond bracelet, with an emerald-cut diamond in the centre, with two round brilliant-cut diamonds either side, surrounded by two diamond set ribbons, forming open navette shapes, one side set with emerald-cut diamonds, the other set with round brilliant-cut diamonds, with an emerald-cut diamond with marquise-cut diamonds at each intersection, with an approximate total diamond weight of 22.00ct, in claw settings, mounted in platinum, circa 1960.