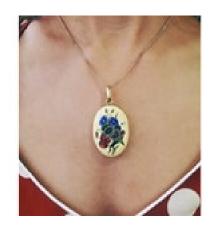

## French Art Nouveau Enamel Flower Locket, Circa 1900 £7,550.00

A French, Art Nouveau, floral enamel, oval locket, with a posy of flowers, with rose-cut diamond set chrysanthemums, in silver; blue enamelled periwinkles, with rose-cut diamond set centres and red enamelled sweet peas, with green enamel leaves, on a cream enamel background; to the reverse is an open picture locket, through the glass, the back is decorated with white enamel flowers, on a turquoise blue enamel background, mounted in gold, with French eagle head marks for 18ct gold, circa 1900.

Carat for Gold 18 K

**Dimensions** Approximately 51.5 x 28.6mm, including the bail

Antique ref: S29519P