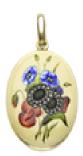

## French Art Nouveau Enamel Flower Locket, Circa 1900 £7,550.00

A French, Art Nouveau, floral enamel, oval locket, with a posy of flowers, with rose-cut diamond set chrysanthemums, in silver; blue enamelled periwinkles, with rose-cut diamond set centres and red enamelled sweet peas, with green enamel leaves, on a cream enamel background; to the reverse is an open picture locket, through the glass, the back is decorated with white enamel flowers, on a turquoise blue enamel background, mounted in gold, with French eagle head marks for 18ct gold, circa 1900.