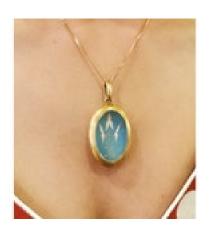

## French Art Nouveau Enamel Flower Locket, Circa 1900 £7,550.00

A French, Art Nouveau, floral enamel, oval locket, with a posy of flowers, with rose-cut diamond set chrysanthemums, in silver; blue enamelled periwinkles, with rose-cut diamond set centres and red enamelled sweet peas, with green enamel leaves, on a cream enamel background; to the reverse is an open picture locket, through the glass, the back is decorated with white enamel flowers, on a turquoise blue enamel background, mounted in gold, with French eagle head marks for 18ct gold, circa 1900.

Carat for Gold 18 K

**Dimensions** Approximately 51.5 x 28.6mm, including the bail

Antique ref: S29519P