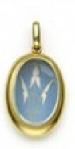

## French Art Nouveau Enamel Flower Locket, Circa 1900 £7,550.00

A French, Art Nouveau, floral enamel, oval locket, with a posy of flowers, with rose-cut diamond set chrysanthemums, in silver; blue enamelled periwinkles, with rose-cut diamond set centres and red enamelled sweet peas, with green enamel leaves, on a cream enamel background; to the reverse is an open picture locket, through the glass, the back is decorated with white enamel flowers, on a turquoise blue enamel background, mounted in gold, with French eagle head marks for 18ct gold, circa 1900.