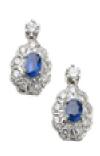

## Vintage Sapphire And Diamond Cluster Drop Earrings, Circa 1960 £2,450.00

A pair of vintage sapphire and diamond cluster drop earrings, with an oval faceted sapphire in the centre of each drop, with an approximate total weight of 0.65ct, surrounded by nine, round brilliant-cut diamonds, with a total weight of approximately 0.45ct, in illusion settings, forming a pear shaped mount, with round brilliant-cut diamond set tops, in claw settings, in 18ct white gold, with post and butterfly fittings, circa 1960.