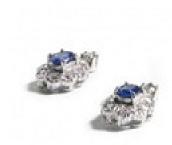

## Vintage Sapphire And Diamond Cluster Drop Earrings, Circa 1960 £2,450.00

A pair of vintage sapphire and diamond cluster drop earrings, with an oval faceted sapphire in the centre of each drop, with an approximate total weight of 0.65ct, surrounded by nine, round brilliant-cut diamonds, with a total weight of approximately 0.45ct, in illusion settings, forming a pear shaped mount, with round brilliant-cut diamond set tops, in claw settings, in 18ct white gold, with post and butterfly fittings, circa 1960.