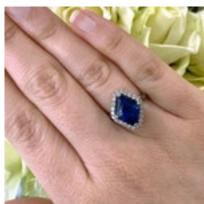

## Sapphire, Diamond And Platinum Ring £24,000.00

A sapphire and diamond ring, set with a cornered-cut, lozenge shape Ceylon sapphire, weighing approximately 4.81ct, in a four claw setting, with a border of 30, round brilliant-cut diamonds, with a total weight of 0.40ct, mounted in platinum, accompanied by G. C. S. certificate 5776-5175.

Origin British

Period 21st Century and Contemporary

Style Modern

**Condition** Excellent

Materials Platinum

Main Gemstone Sapphire

**Main Gemstone** 

Cut

Other

Ring Size M

**Main Gemstone** 

Carat

4.81ct

Secondary Gemstone

Diamond

Secondary Gemstone Carat

Total 0.40ct

Secondary Gemstone Cut

**Brilliant Cut** 

Antique ref: S2419R