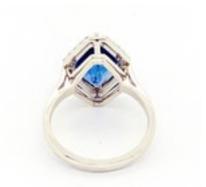

## Sapphire, Diamond And Platinum Ring £24,000.00

A sapphire and diamond ring, set with a cornered-cut, lozenge shape Ceylon sapphire, weighing approximately 4.81ct, in a four claw setting, with a border of 30, round brilliant-cut diamonds, with a total weight of 0.40ct, mounted in platinum, accompanied by G. C. S. certificate 5776-5175.