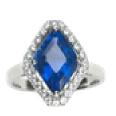

## Sapphire, Diamond And Platinum Ring £24,000.00

A sapphire and diamond ring, set with a cornered-cut, lozenge shape Ceylon sapphire, weighing approximately 4.81ct, in a four claw setting, with a border of 30, round brilliant-cut diamonds, with a total weight of 0.40ct, mounted in platinum, accompanied by G. C. S. certificate 5776-5175.