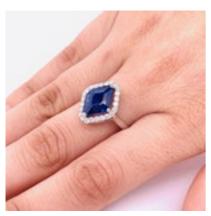

## Sapphire, Diamond And Platinum Ring £24,000.00

A sapphire and diamond ring, set with a cornered-cut, lozenge shape Ceylon sapphire, weighing approximately 4.81ct, in a four claw setting, with a border of 30, round brilliant-cut diamonds, with a total weight of 0.40ct, mounted in platinum, accompanied by G. C. S. certificate 5776-5175.