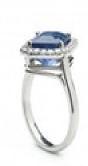

## Sapphire, Diamond And Platinum Ring £24,000.00

A sapphire and diamond ring, set with a cornered-cut, lozenge shape Ceylon sapphire, weighing approximately 4.81ct, in a four claw setting, with a border of 30, round brilliant-cut diamonds, with a total weight of 0.40ct, mounted in platinum, accompanied by G. C. S. certificate 5776-5175.