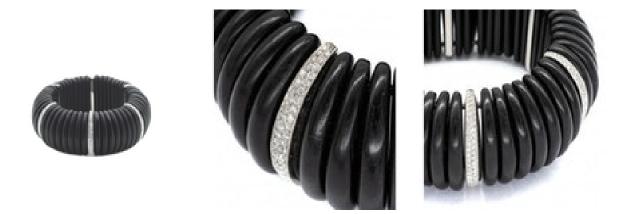

## Ebony Diamond And Platinum Cuff Bracelet £24,000.00

An ebony and diamond cuff bracelet, designed as a repeating pattern of eight, ebony segments, spaced by a diamond link, which is pavé set with two rows of graduated, round brilliant-cut diamonds, in platinum settings, weighing an estimated total of 2.75ct, on stainless steel springs.

|                     | Period                 | 21st Century and Contemporary |
|---------------------|------------------------|-------------------------------|
|                     | Condition              | Excellent                     |
|                     | Materials              | Platinum                      |
|                     | Main Gemstone          | Diamond                       |
|                     | Main Gemstone<br>Cut   | Brilliant Cut                 |
|                     | Main Gemstone<br>Carat | Total 2.75ct                  |
|                     | Dimensions             | Expandable, 29mm wide         |
| Antique ref: S4319T |                        |                               |