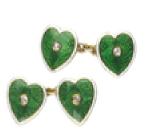

## Enamel Diamond And Gold Heart Cufflinks, Circa 1915 £2,400.00

A pair of antique, green and white enamel heart shape cufflinks, with old-cut diamonds set in the centre, with surrounding green, guilloché enamel, with white enamel borders, mounted in 18ct gold, stamped 18, with chain fittings, with inventory marks T.ON 400, English, circa 1915.