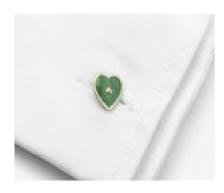

## Enamel Diamond And Gold Heart Cufflinks, Circa 1915 £2,400.00

A pair of antique, green and white enamel heart shape cufflinks, with old-cut diamonds set in the centre, with surrounding green, guilloché enamel, with white enamel borders, mounted in 18ct gold, stamped 18, with chain fittings, with inventory marks T.ON 400, English, circa 1915.