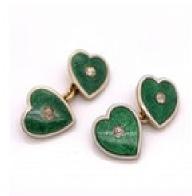

## Enamel Diamond And Gold Heart Cufflinks, Circa 1915 £2,400.00

A pair of antique, green and white enamel heart shape cufflinks, with old-cut diamonds set in the centre, with surrounding green, guilloché enamel, with white enamel borders, mounted in 18ct gold, stamped 18, with chain fittings, with inventory marks T.ON 400, English, circa 1915.