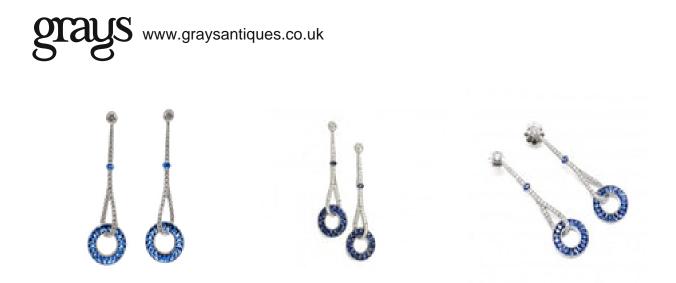

## Sapphire And Diamond Platinum Drop Earrings £26,000.00

A pair of sapphire and diamond drop earrings, with diamond set tops, in rub over settings, with a total weight of 0.67ct, with pavé set drops, set with 66, round brilliant-cut diamonds, with a total weight of 0.92ct, each looping around a wheel of French-cut sapphires, in channel settings, with a total of 42 stones, weighing 7.05ct, mounted in platinum, with milegrain edges, with post and butterfly fittings.

|                       | Period                      | 21st Century and Contemporary       |
|-----------------------|-----------------------------|-------------------------------------|
|                       | Condition                   | Excellent                           |
|                       | Materials                   | Platinum                            |
|                       | Main Gemstone               | Diamond                             |
|                       | Main Gemstone<br>Cut        | Brilliant Cut                       |
|                       | Main Gemstone<br>Carat      | Total 1.59ct                        |
|                       | Dimensions                  | Approximately 63 mm long, 18mm wide |
|                       | Secondary<br>Gemstone       | Sapphire                            |
|                       | Secondary<br>Gemstone Carat | 7.05ct                              |
|                       | Secondary<br>Gemstone Cut   | French Cut                          |
| Antique ref: S171218E |                             |                                     |