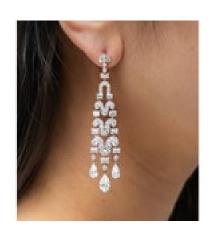

## Modern Diamond And Platinum Drop Earrings, 9.06ct £54,000.00

A pair of diamond drop earrings, with pavé set round brilliant-cut diamonds, in four articulating rows, spaced by baguette-cut diamonds, with three pear shape diamond pendants, each centre pear shape diamond weighs approximately 1.01ct with an approximate total diamond weight of 9.06ct, mounted in platinum.

Period 21st Century and Contemporary

Style Modern

**Condition** Excellent

Materials Platinum

Main Gemstone Diamond

**Main Gemstone** 

Cut

Baguette Cut

**Main Gemstone** 

Carat

Total 9.06ct

Antique ref: XAR3127