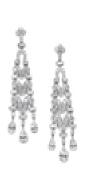

## Modern Diamond And Platinum Drop Earrings, 9.06ct £54,000.00

A pair of diamond drop earrings, with pavé set round brilliant-cut diamonds, in four articulating rows, spaced by baguette-cut diamonds, with three pear shape diamond pendants, each centre pear shape diamond weighs approximately 1.01ct with an approximate total diamond weight of 9.06ct, mounted in platinum.

Period 21st Century and Contemporary

Style Modern

**Condition** Excellent

Materials Platinum

Main Gemstone Diamond

**Main Gemstone** 

Cut

Baguette Cut

**Main Gemstone** 

Carat

Total 9.06ct

Antique ref: XAR3127