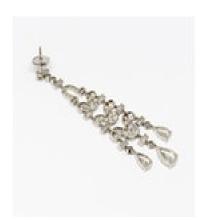

## Modern Diamond And Platinum Drop Earrings, 9.06ct £54,000.00

A pair of diamond drop earrings, with pavé set round brilliant-cut diamonds, in four articulating rows, spaced by baguette-cut diamonds, with three pear shape diamond pendants, each centre pear shape diamond weighs approximately 1.01ct with an approximate total diamond weight of 9.06ct, mounted in platinum.

Period 21st Century and Contemporary

Style Modern

**Condition** Excellent

Materials Platinum

Main Gemstone Diamond

**Main Gemstone** 

Cut

Baguette Cut

**Main Gemstone** 

Carat

Total 9.06ct

Antique ref: XAR3127