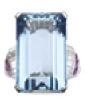

## Aquamarine, Diamond And Ruby Ring £15,500.00

An aquamarine, diamond and ruby cocktail ring, with an emerald-cut aquamarine, weighing an estimated 23.50ct, with baguette cut diamonds and square-cut ruby shoulders, with an estimated total diamond weight of 1.50ct and an estimated total ruby weight of 0.45ct, mounted in platinum.

**Main Gemstone** 

Carat

23.50ct

Secondary Gemstone

Ruby

Secondary

**Gemstone Carat** 

Diamond total 1.50ct Ruby total I0.45ct