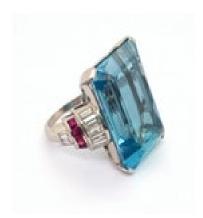

## Aquamarine, Diamond And Ruby Ring £15,500.00

An aquamarine, diamond and ruby cocktail ring, with an emerald-cut aquamarine, weighing an estimated 23.50ct, with baguette cut diamonds and square-cut ruby shoulders, with an estimated total diamond weight of 1.50ct and an estimated total ruby weight of 0.45ct, mounted in platinum.

**Main Gemstone** 

Carat

23.50ct

Secondary Gemstone

Ruby

Secondary

**Gemstone Carat** 

Diamond total 1.50ct Ruby total I0.45ct