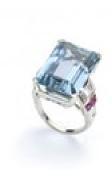

## Aquamarine, Diamond And Ruby Ring £15,500.00

An aquamarine, diamond and ruby cocktail ring, with an emerald-cut aquamarine, weighing an estimated 23.50ct, with baguette cut diamonds and square-cut ruby shoulders, with an estimated total diamond weight of 1.50ct and an estimated total ruby weight of 0.45ct, mounted in platinum.

**Main Gemstone** 

Carat

23.50ct

Secondary Gemstone

Ruby

Secondary

**Gemstone Carat** 

Diamond total 1.50ct Ruby total I0.45ct