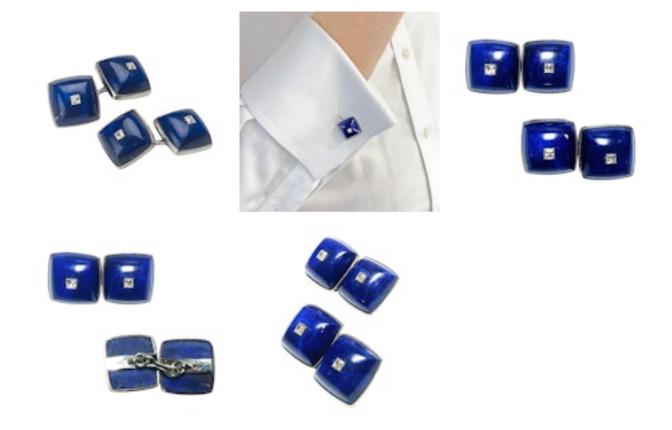

## Vintage Lapis Lazuli Diamond and White Gold Cufflinks, Circa 1950 £2,800.00

A pair of vintage lapis lazuli and diamond cufflinks, with French-cut diamonds, in the centre of cushion shaped lapis lazuli, in rub-over settings, with millegrain edges, mounted in 18ct white gold, with bar links, circa 1950.

| Period                    | 1950s              |
|---------------------------|--------------------|
| Style                     | Vintage            |
| Condition                 | Good               |
| Materials                 | White Gold         |
| Main Gemstone             | Lapis Lazuli       |
| Main Gemstone<br>Cut      | Cushion Cut        |
| Carat for Gold            | 18 K               |
| Dimensions                | Head measures 15mm |
| Secondary<br>Gemstone     | Diamond            |
| Secondary<br>Gemstone Cut | French Cut         |
|                           |                    |