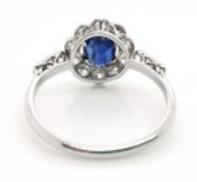

## Art Deco Sapphire And Diamond Cluster Ring £5,950.00

A sapphire and diamond cluster ring, with an oval, faceted sapphire, weighing approximately 1.03ct, in a four claw setting, with a surrounding cluster, set with ten, old-cut diamonds, in half rub over, half grain settings, with three eight-cut diamonds, set in each shoulder, in rub over settings, mounted in white gold. Circa 1920.

| Period                    | 1920s      |
|---------------------------|------------|
| Condition                 | Good       |
| Materials                 | White Gold |
| Main Gemstone             | Sapphire   |
| Main Gemstone<br>Cut      | Oval Cut   |
| Ring Size                 | M1⁄2       |
| Main Gemstone<br>Carat    | 1.03ct     |
| Secondary<br>Gemstone     | Diamond    |
| Secondary<br>Gemstone Cut | Old Cut    |