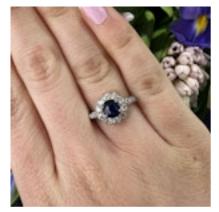

## Art Deco Sapphire And Diamond Cluster Ring £5,950.00

A sapphire and diamond cluster ring, with an oval, faceted sapphire, weighing approximately 1.03ct, in a four claw setting, with a surrounding cluster, set with ten, old-cut diamonds, in half rub over, half grain settings, with three eight-cut diamonds, set in each shoulder, in rub over settings, mounted in white gold. Circa 1920.

| Period                    | 1920s      |
|---------------------------|------------|
| Condition                 | Good       |
| Materials                 | White Gold |
| Main Gemstone             | Sapphire   |
| Main Gemstone<br>Cut      | Oval Cut   |
| Ring Size                 | M1⁄2       |
| Main Gemstone<br>Carat    | 1.03ct     |
| Secondary<br>Gemstone     | Diamond    |
| Secondary<br>Gemstone Cut | Old Cut    |