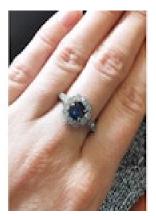

## Art Deco Sapphire And Diamond Cluster Ring £5,950.00

A sapphire and diamond cluster ring, with an oval, faceted sapphire, weighing approximately 1.03ct, in a four claw setting, with a surrounding cluster, set with ten, old-cut diamonds, in half rub over, half grain settings, with three eight-cut diamonds, set in each shoulder, in rub over settings, mounted in white gold. Circa 1920.

| Period                    | 1920s      |
|---------------------------|------------|
| Condition                 | Good       |
| Materials                 | White Gold |
| Main Gemstone             | Sapphire   |
| Main Gemstone<br>Cut      | Oval Cut   |
| Ring Size                 | M1⁄2       |
| Main Gemstone<br>Carat    | 1.03ct     |
| Secondary<br>Gemstone     | Diamond    |
| Secondary<br>Gemstone Cut | Old Cut    |