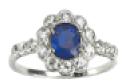

## Art Deco Sapphire And Diamond Cluster Ring £5,950.00

A sapphire and diamond cluster ring, with an oval, faceted sapphire, weighing approximately 1.03ct, in a four claw setting, with a surrounding cluster, set with ten, old-cut diamonds, in half rub over, half grain settings, with three eight-cut diamonds, set in each shoulder, in rub over settings, mounted in white gold. Circa 1920.

| Period                    | 1920s      |
|---------------------------|------------|
| Condition                 | Good       |
| Materials                 | White Gold |
| Main Gemstone             | Sapphire   |
| Main Gemstone<br>Cut      | Oval Cut   |
| Ring Size                 | M1⁄2       |
| Main Gemstone<br>Carat    | 1.03ct     |
| Secondary<br>Gemstone     | Diamond    |
| Secondary<br>Gemstone Cut | Old Cut    |