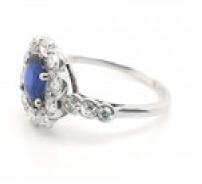

## Art Deco Sapphire And Diamond Cluster Ring £5,950.00

A sapphire and diamond cluster ring, with an oval, faceted sapphire, weighing approximately 1.03ct, in a four claw setting, with a surrounding cluster, set with ten, old-cut diamonds, in half rub over, half grain settings, with three eight-cut diamonds, set in each shoulder, in rub over settings, mounted in white gold. Circa 1920.

| Period                    | 1920s      |
|---------------------------|------------|
| Condition                 | Good       |
| Materials                 | White Gold |
| Main Gemstone             | Sapphire   |
| Main Gemstone<br>Cut      | Oval Cut   |
| Ring Size                 | M1⁄2       |
| Main Gemstone<br>Carat    | 1.03ct     |
| Secondary<br>Gemstone     | Diamond    |
| Secondary<br>Gemstone Cut | Old Cut    |