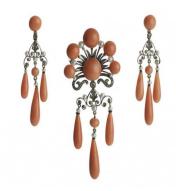

## French Coral, Pearl And Diamond Earrings And Brooch Suite £6,000.00

An antique, French, coral, pearl and diamond suite, consisting of brooch and earrings, with salmon coloured bouton, bead and drop shape corals, natural pearls and rose-cut diamonds, with black onyx beads, mounted on gold. The earrings have screw-back fittings. With French eagle head marks for 18ct gold.