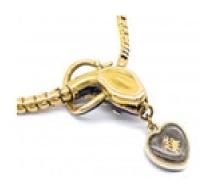

## **Antique Blue Enamel Pearl And Gold Snake Necklace With Heart Locket Circa 1850** £9,000.00

An antique snake necklace, with a gold scale link body and blue enamelled head, set with natural half pearls, with diamond eyes, with a blue enamel heart drop suspended from its mouth, with a locket back containing hair and a monogram. Length approximately 400mm, circa 1850. In Victorian symbolism the snake biting its tail symbolised eternal love.