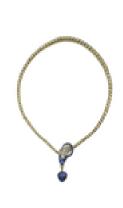

## **Antique Blue Enamel Pearl And Gold Snake Necklace With Heart Locket Circa 1850** £9,000.00

An antique snake necklace, with a gold scale link body and blue enamelled head, set with natural half pearls, with diamond eyes, with a blue enamel heart drop suspended from its mouth, with a locket back containing hair and a monogram. Length approximately 400mm, circa 1850. In Victorian symbolism the snake biting its tail symbolised eternal love.