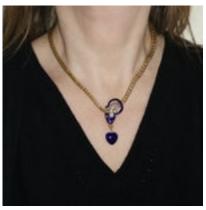

## **Antique Blue Enamel Pearl And Gold Snake Necklace With Heart Locket Circa 1850** £9,000.00

An antique snake necklace, with a gold scale link body and blue enamelled head, set with natural half pearls, with diamond eyes, with a blue enamel heart drop suspended from its mouth, with a locket back containing hair and a monogram. Length approximately 400mm, circa 1850. In Victorian symbolism the snake biting its tail symbolised eternal love.