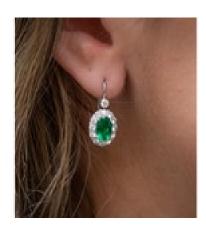

## Emerald, Diamond And Platinum Cluster Earrings £16,000.00

A pair of emerald and diamond cluster earrings, each set with an oval faceted emerald, with a total emerald weight of 2.30ct, surrounded by a cluster of round brilliant-cut diamonds and a single diamond above, with a total diamond weight of 1.24ct, mounted in platinum, with safety hooks.

Period 21st Century and Contemporary

**Condition** Excellent

Materials Platinum

Main Gemstone Emerald

**Main Gemstone** 

Carat

Total 2.30ct

**Dimensions** Approximately 1.5cm (3/5") x 1cm (2/5")

Secondary

Gemstone

Diamond

Secondary

**Gemstone Carat** 

Total 1.24ct

Secondary Gemstone Cut

**Brilliant Cut** 