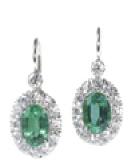

## Emerald, Diamond And Platinum Cluster Earrings £16,000.00

A pair of emerald and diamond cluster earrings, each set with an oval faceted emerald, with a total emerald weight of 2.30ct, surrounded by a cluster of round brilliant-cut diamonds and a single diamond above, with a total diamond weight of 1.24ct, mounted in platinum, with safety hooks.

Period 21st Century and Contemporary

**Condition** Excellent

Materials Platinum

Main Gemstone Emerald

**Main Gemstone** 

Carat

Total 2.30ct

**Dimensions** Approximately 1.5cm (3/5") x 1cm (2/5")

Secondary

Gemstone

Diamond

Secondary

**Gemstone Carat** 

Total 1.24ct

Secondary Gemstone Cut

**Brilliant Cut** 