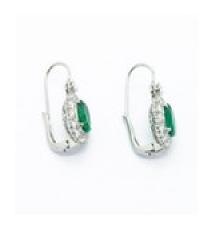

## Emerald, Diamond And Platinum Cluster Earrings £16,000.00

A pair of emerald and diamond cluster earrings, each set with an oval faceted emerald, with a total emerald weight of 2.30ct, surrounded by a cluster of round brilliant-cut diamonds and a single diamond above, with a total diamond weight of 1.24ct, mounted in platinum, with safety hooks.

Period 21st Century and Contemporary

**Condition** Excellent

Materials Platinum

Main Gemstone Emerald

**Main Gemstone** 

Carat

Total 2.30ct

**Dimensions** Approximately 1.5cm (3/5") x 1cm (2/5")

Secondary

Gemstone

Diamond

Secondary

**Gemstone Carat** 

Total 1.24ct

Secondary Gemstone Cut

**Brilliant Cut** 