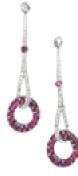

## Ruby And Diamond Platinum Drop Earrings £30,000.00

A pair of ruby and diamond drop earrings, set with round brilliant-cut diamonds, with two at the top, weighing a total of 0.68ct, the drop is set with a total of 0.90ct, with two, hexagonal, rubies, with a circle set with French-cut rubies, with a total ruby weight of 7.65ct, with millegrain edges, mounted in platinum.

|                        | Condition                   | Excellent     |
|------------------------|-----------------------------|---------------|
|                        | Materials                   | Platinum      |
|                        | Main Gemstone               | Diamond       |
|                        | Main Gemstone<br>Cut        | Brilliant Cut |
|                        | Main Gemstone<br>Carat      | Total 1.58ct  |
|                        | Dimensions                  | 64 x 18mm     |
|                        | Secondary<br>Gemstone       | Ruby          |
|                        | Secondary<br>Gemstone Carat | Total 7.65ct  |
|                        | Secondary<br>Gemstone Cut   | French Cut    |
| Antique ref: S241117E2 |                             |               |