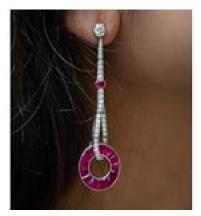

## Ruby And Diamond Platinum Drop Earrings £30,000.00

A pair of ruby and diamond drop earrings, set with round brilliant-cut diamonds, with two at the top, weighing a total of 0.68ct, the drop is set with a total of 0.90ct, with two, hexagonal, rubies, with a circle set with French-cut rubies, with a total ruby weight of 7.65ct, with millegrain edges, mounted in platinum.

|                        | Condition                   | Excellent     |
|------------------------|-----------------------------|---------------|
|                        | Materials                   | Platinum      |
|                        | Main Gemstone               | Diamond       |
|                        | Main Gemstone<br>Cut        | Brilliant Cut |
|                        | Main Gemstone<br>Carat      | Total 1.58ct  |
|                        | Dimensions                  | 64 x 18mm     |
|                        | Secondary<br>Gemstone       | Ruby          |
|                        | Secondary<br>Gemstone Carat | Total 7.65ct  |
|                        | Secondary<br>Gemstone Cut   | French Cut    |
| Antique ref: S241117E2 |                             |               |