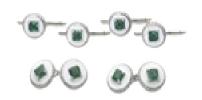

## Art Deco Emerald, Diamond And Enamel Dress-Set £24,000.00

An Art Deco, emerald, diamond and enamel dress-set, comprising of a pair of cufflinks and four studs, with central, square, step-cut emeralds, set in a circular white enamel surround with a border of round brilliant-cut diamonds, in millegrain edged grain settings, mounted in 18ct white gold, circa 1930. Estimated total emerald weight 4.00ct.

**Main Gemstone** 

Carat

Total 4.00ct

**Dimensions** Cufflinks approximately 13.4, studs approximately 11.5mm.

Secondary Gemstone

Diamond

Secondary
Gemstone Cut

**Brilliant Cut** 