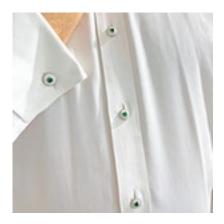

## Art Deco Emerald, Diamond And Enamel Dress-Set £24,000.00

An Art Deco, emerald, diamond and enamel dress-set, comprising of a pair of cufflinks and four studs, with central, square, step-cut emeralds, set in a circular white enamel surround with a border of round brilliant-cut diamonds, in millegrain edged grain settings, mounted in 18ct white gold, circa 1930. Estimated total emerald weight 4.00ct.