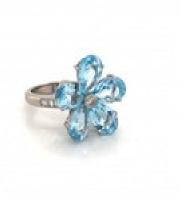

## Blue Topaz And Diamond Flower Ring £4,950.00

A blue topaz flower ring, with five pearshape blue topaz petals, with a total weight of 6.34ct, with a round brilliant-cut diamond centre, in a rub over setting, with princess-cut diamond set shoulders, mounted in platinum and white gold. Estimated total diamond weight 0.30ct.