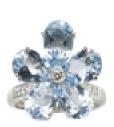

## Blue Topaz And Diamond Flower Ring £4,950.00

A blue topaz flower ring, with five pearshape blue topaz petals, with a total weight of 6.34ct, with a round brilliant-cut diamond centre, in a rub over setting, with princess-cut diamond set shoulders, mounted in platinum and white gold. Estimated total diamond weight 0.30ct.

Period 21st Century and Contemporary

Style Modern

Condition Excellent

Materials Platinum

Main Gemstone Topaz

**Main Gemstone** 

Cut

Pear Cut

Ring Size L½

**Main Gemstone** 

Carat

Total 6.34ct

Secondary Gemstone

Diamond

Secondary Gemstone Carat

Total 0.30ct

Secondary Gemstone Cut

**Princess Cut** 

Antique ref: S2617R