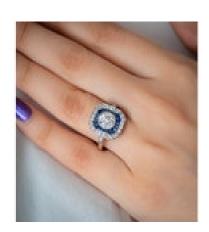

## Art Deco Sapphire Diamond And Platinum Ring, 1.30ct £19,000.00

An Art Deco sapphire and diamond ring, with a central old cut diamond, weighing an estimated 1.30ct, in our opinion the colour is I and our opinion of the clarity is VS, in a millegrain edged rub over setting, surrounded by calibré-cut sapphires, with an eight-cut diamond set border and shoulders, with millegrain edges, a pierced gallery and scroll engraved shoulder sides, mounted in platinum.