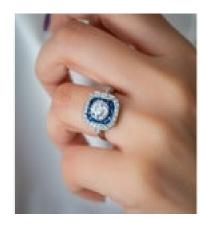

## Art Deco Sapphire Diamond And Platinum Ring, 1.30ct £19,000.00

An Art Deco sapphire and diamond ring, with a central old cut diamond, weighing an estimated 1.30ct, in our opinion the colour is I and our opinion of the clarity is VS, in a millegrain edged rub over setting, surrounded by calibré-cut sapphires, with an eight-cut diamond set border and shoulders, with millegrain edges, a pierced gallery and scroll engraved shoulder sides, mounted in platinum.