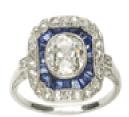

## Art Deco Sapphire Diamond And Platinum Ring, 1.30ct £19,000.00

An Art Deco sapphire and diamond ring, with a central old cut diamond, weighing an estimated 1.30ct, in our opinion the colour is I and our opinion of the clarity is VS, in a millegrain edged rub over setting, surrounded by calibré-cut sapphires, with an eight-cut diamond set border and shoulders, with millegrain edges, a pierced gallery and scroll engraved shoulder sides, mounted in platinum.

Style Art Deco

**Condition** Good

Materials Platinum

Main Gemstone Diamond

**Main Gemstone** 

Cut

Old Cut

**Main Gemstone** 

Clarity

vs (opinion)

Ring Size K½

**Main Gemstone** 

Carat

1.30ct

**Main Diamond** 

Colour

**Dimensions** The band tapers from 1.18 to 1.96mm

Secondary Gemstone

Sapphire

Antique ref: S12417R1