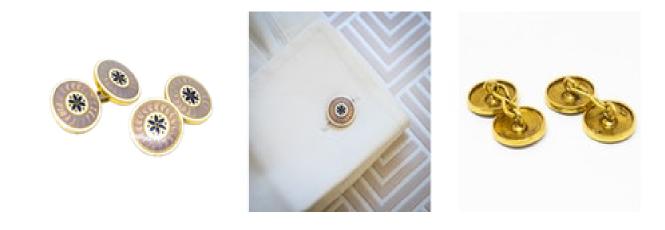

## Cartier Art Deco Enamel Cufflinks £12,500.00

A pair of Art Deco, Cartier, enamel cufflinks, with a central dark blue, guilloche enamel flower, with green guilloche enamel dots between the petals, on a white enamel background, surrounded by pale grey guilloche enamel, on a background of concentric waves, on gold, with a white enamel surrounding ring, mounted in 18ct gold, with figure of eight fittings, signed Cartier Paris, with French eagle mark for 18ct gold and maker's mark. Circa 1925.