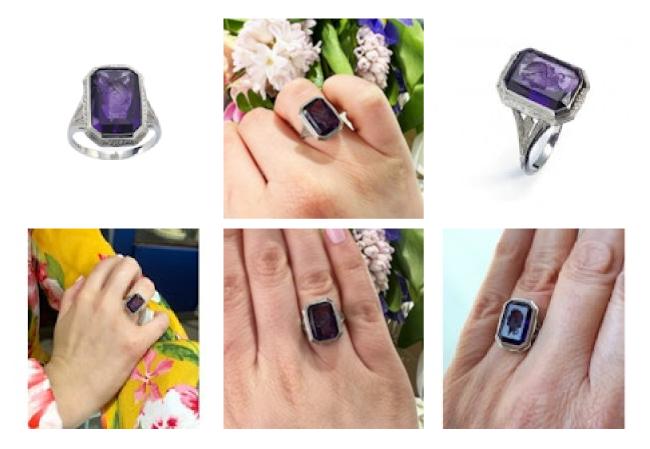

## 18ct White Gold Amethyst Intaglio Ring £2,900.00

An amethyst intaglio ring, with an emerald-cut amethyst, carved with the head of a Roman style woman, in a millegrain edged rub over setting, with a square nailhead design and millegrain edged surround, with carved and millegrain trefoil shoulders, mounted in 18ct white gold.