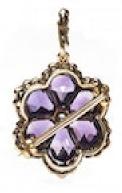

## Antique Amethyst, Diamond, Silver And Gold Pendant Brooch, Circa 1890 £6,250.00

An antique, amethyst and diamond, flower cluster brooch-cum-pendant, set with a central old-cut diamond, in cut-down settings, with six, fancy, pear shaped amethysts, forming petals, surrounded by old-cut diamonds, in cut down settings, mounted in silver-upon-gold, with a drop down bail, English, circa 1890.

| Origin                    | British   |
|---------------------------|-----------|
| Period                    | Pre 1900  |
| Style                     | Victorian |
| Condition                 | Good      |
| Materials                 | Gold      |
| Main Gemstone             | Amethyst  |
| Main Gemstone<br>Cut      | Pear Cut  |
| Secondary<br>Gemstone     | Diamond   |
| Secondary<br>Gemstone Cut | Old Cut   |