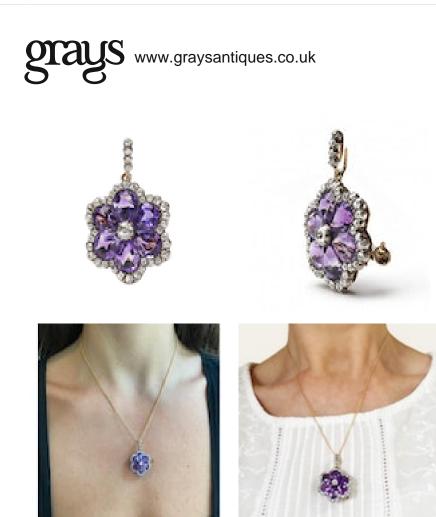

## Antique Amethyst, Diamond, Silver And Gold Pendant Brooch, Circa 1890 £6,250.00

An antique, amethyst and diamond, flower cluster brooch-cum-pendant, set with a central old-cut diamond, in cut-down settings, with six, fancy, pear shaped amethysts, forming petals, surrounded by old-cut diamonds, in cut down settings, mounted in silver-upon-gold, with a drop down bail, English, circa 1890.

| Origin                    | British   |
|---------------------------|-----------|
| Period                    | Pre 1900  |
| Style                     | Victorian |
| Condition                 | Good      |
| Materials                 | Gold      |
| Main Gemstone             | Amethyst  |
| Main Gemstone<br>Cut      | Pear Cut  |
| Secondary<br>Gemstone     | Diamond   |
| Secondary<br>Gemstone Cut | Old Cut   |