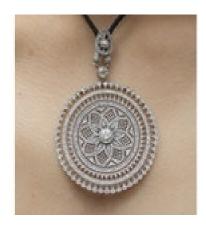

## Modern Mandala Diamond And Platinum Pendant On Black Cord £35,000.00

A modern, Edwardian style mandala diamond pendant, set with a central old-cut diamond, weighing 1.08ct, surrounded by 3.21ct of rose-cut and old-cut diamonds, on a lace like background, mounted in platinum, with millegrain edges on a black cord, with an old-cut and rose-cut diamond set sliding adjuster and rose-cut diamond set terminals.

Origin American

Period 21st Century and Contemporary

Style Modern

Materials Platinum

Main Gemstone Diamond

**Main Gemstone** 

Cut

Old Cut

**Main Gemstone** 

Carat

1.08ct

**Dimensions** 48mm Diameter

Secondary Gemstone

Diamond

Secondary

3.21ct

Gemstone Carat

Secondary Gemstone Cut

Old Cut

Antique ref: S81116P2