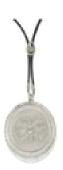

## Modern Mandala Diamond And Platinum Pendant On Black Cord £35,000.00

A modern, Edwardian style mandala diamond pendant, set with a central old-cut diamond, weighing 1.08ct, surrounded by 3.21ct of rose-cut and old-cut diamonds, on a lace like background, mounted in platinum, with millegrain edges on a black cord, with an old-cut and rose-cut diamond set sliding adjuster and rose-cut diamond set terminals.

Origin American

Period 21st Century and Contemporary

Style Modern

Materials Platinum

Main Gemstone Diamond

**Main Gemstone** 

Cut

Old Cut

**Main Gemstone** 

Carat

1.08ct

**Dimensions** 48mm Diameter

Secondary Gemstone

Diamond

Secondary

3.21ct

Gemstone Carat

Secondary Gemstone Cut

Old Cut

Antique ref: S81116P2