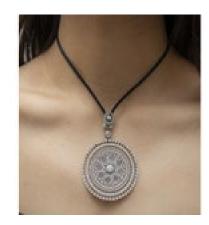

## Modern Mandala Diamond And Platinum Pendant On Black Cord £35,000.00

A modern, Edwardian style mandala diamond pendant, set with a central old-cut diamond, weighing 1.08ct, surrounded by 3.21ct of rose-cut and old-cut diamonds, on a lace like background, mounted in platinum, with millegrain edges on a black cord, with an old-cut and rose-cut diamond set sliding adjuster and rose-cut diamond set terminals.

Origin American

Period 21st Century and Contemporary

Style Modern

Materials Platinum

Main Gemstone Diamond

**Main Gemstone** 

Cut

Old Cut

**Main Gemstone** 

Carat

1.08ct

**Dimensions** 48mm Diameter

Secondary Gemstone

Diamond

Secondary

3.21ct

Gemstone Carat

Secondary Gemstone Cut

Old Cut

Antique ref: S81116P2