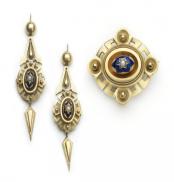

## Victorian Gold Enamel And Pearl Earrings And Brooch Suite, Circa 1875 £2,400.00

A Victorian gold enamel and pearl suite, featuring a brooch-cum-pendant and drop earrings, the brooch has a central half seed pearl, in a star setting, surrounded by blue guilloche enamel, on an oval gold bead, in the centre of a concave oval, with an Etruscan style wirework surround, within a decorative border of openwork fans, superimposed with granulated plaques, with a locket back and a pin and catch fitting, the matching drop earrings have a ball at the top, with a pear shape pendant, within a frame, with kite shape pendants drops below the central oval, with wire fittings, mounted in 15ct gold, circa 1875.