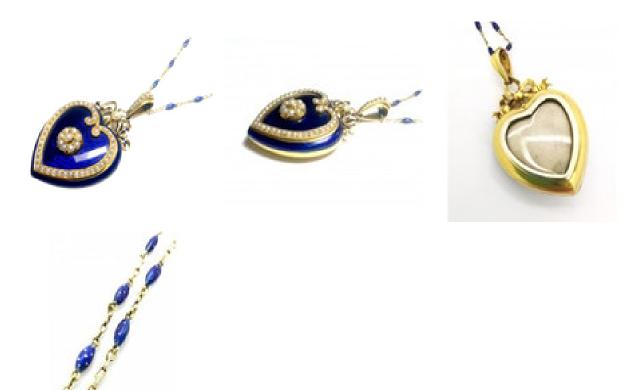

## Victorian Blue Enamel Pearl And Gold Heart Locket, Circa 1850 £7,000.00

A Victorian, blue enamel heart locket, with a central cluster and heart shape surround set with natural half seed pearls, on a background of blue, guilloche enamel, with a picture locket at the back. The heart is surmounted by an enamelled bow, set with a natural half seed pearl, with a half seed pearl set loop. Mounted in gold, with a matching chain, with blue enamelled links, with gold dots, circa 1850.

| Period        | 19th Century                                          |
|---------------|-------------------------------------------------------|
| Style         | Victorian                                             |
| Condition     | Good                                                  |
| Materials     | Gold                                                  |
| Main Gemstone | Pearl                                                 |
| Dimensions    | Chain length 420mm Heart (including halter) 50 x 29mm |
|               |                                                       |