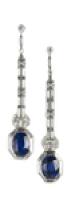

## Modern Sapphire, Diamond And Platinum Drop Earrings £60,000.00

A pair of modern sapphire and diamond drop earrings, the top studs are set with old cut diamonds, with baguette-cut diamonds below and old-cut diamonds, above trapezoid diamonds, below this is a pendant of pairs of old-cut and baguette-cut diamonds, with a drop, each set with an oval faceted sapphire, with a mitre set baguette-cut diamond surround, mounted in platinum. The estimated total diamond weight is 5.30ct. The estimated total sapphire weight is 9.60ct.

**Period** 21st Century and Contemporary

Style Modern

Condition Very good

**Materials Platinum** 

Sapphire **Main Gemstone** 

**Main Gemstone** 

Carat

Total 9.60ct

**Dimensions** Approximately 60 x 13mm

Secondary

Gemstone

Diamond

Secondary

**Gemstone Carat** 

Total 5.30ct

Secondary

**Gemstone Cut** 

**Baguette Cut** 

Antique ref: 14905E1