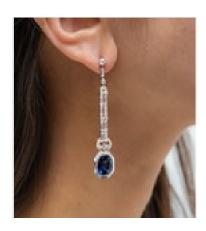

## Modern Sapphire, Diamond And Platinum Drop Earrings £60,000.00

A pair of modern sapphire and diamond drop earrings, the top studs are set with old cut diamonds, with baguette-cut diamonds below and old-cut diamonds, above trapezoid diamonds, below this is a pendant of pairs of old-cut and baguette-cut diamonds, with a drop, each set with an oval faceted sapphire, with a mitre set baguette-cut diamond surround, mounted in platinum. The estimated total diamond weight is 5.30ct. The estimated total sapphire weight is 9.60ct.