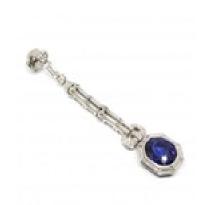

## Modern Sapphire, Diamond And Platinum Drop Earrings £60,000.00

A pair of modern sapphire and diamond drop earrings, the top studs are set with old cut diamonds, with baguette-cut diamonds below and old-cut diamonds, above trapezoid diamonds, below this is a pendant of pairs of old-cut and baguette-cut diamonds, with a drop, each set with an oval faceted sapphire, with a mitre set baguette-cut diamond surround, mounted in platinum. The estimated total diamond weight is 5.30ct. The estimated total sapphire weight is 9.60ct.

**Period** 21st Century and Contemporary

Style Modern

Condition Very good

**Materials Platinum** 

Sapphire **Main Gemstone** 

**Main Gemstone** 

Carat

Total 9.60ct

**Dimensions** Approximately 60 x 13mm

Secondary

Gemstone

Diamond

Secondary

**Gemstone Carat** 

Total 5.30ct

Secondary

**Gemstone Cut** 

**Baguette Cut** 

Antique ref: 14905E1