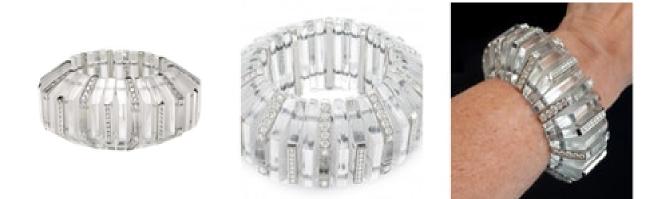

## Diamond And Rock Crystal Bracelet £58,000.00

A rock crystal and diamond expanding bracelet, with a geometric pattern, comprised of a series of carved rock crystal links, with alternating rows of round brilliant-cut diamonds, mounted in platinum settings. With a total diamond weight of 13.20ct.

|                        | Period                      | 21st Century and Contemporary |
|------------------------|-----------------------------|-------------------------------|
|                        | Style                       | Modern                        |
|                        | Condition                   | Excellent                     |
|                        | Materials                   | Platinum                      |
|                        | Main Gemstone               | Rock Crystal                  |
|                        | Secondary<br>Gemstone       | Diamond                       |
|                        | Secondary<br>Gemstone Carat | Total 13.20ct                 |
|                        | Secondary<br>Gemstone Cut   | Brilliant Cut                 |
| Antique ref: S281015T1 |                             |                               |