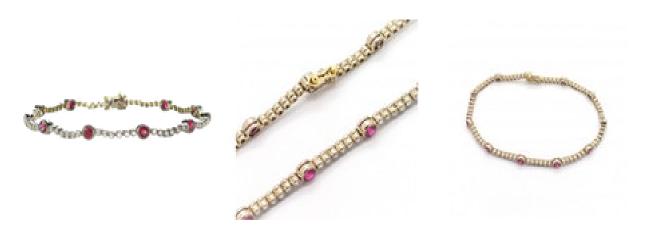

## Ruby, Diamond And White Gold Line Bracelet £6,750.00

A ruby and diamond bracelet, set with eleven round faceted rubies weighing 1.91ct, each separated by six round brilliant-cut diamonds, weighing 1.04ct in millegrain edged rub over settings, mounted in 18ct white gold.

Total 1.91ct

**Dimensions** Approximately 184mm

Secondary

Gemstone

Diamond

Secondary Gemstone Carat

Total 1.04ct

Secondary Gemstone Cut