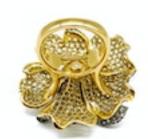

## Modern Green to Yellow Shaded Sapphire Diamond and Gold Rose **Flower Ring** £12,000.00

A modern shaded sapphire rose ring, with pavé set green and yellow sapphires, in the curving petals, shading lighter towards the centre, with a total weight of 12.70ct and round brilliant-cut diamond set stamens, in claw settings, with a total weight of 0.46ct, mounted in blackened 18ct yellow gold, with polished yellow gold bezel, shank and under the petals.

**Period** 21st Century and Contemporary

**Condition** Excellent

**Materials** Gold

**Main Gemstone** Sapphire

**Ring Size** Q

**Carat for Gold** 18 K

**Main Gemstone** 

Carat

Total 12.70ct

**Secondary** 

Gemstone

Diamond

Secondary **Gemstone Carat** 

Total 0.46ct

Secondary Gemstone Cut

**Brilliant Cut** 