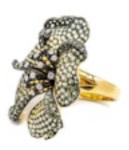

## Modern Green to Yellow Shaded Sapphire Diamond and Gold Rose **Flower Ring** £12,000.00

A modern shaded sapphire rose ring, with pavé set green and yellow sapphires, in the curving petals, shading lighter towards the centre, with a total weight of 12.70ct and round brilliant-cut diamond set stamens, in claw settings, with a total weight of 0.46ct, mounted in blackened 18ct yellow gold, with polished yellow gold bezel, shank and under the petals.

**Period** 21st Century and Contemporary

**Condition** Excellent

**Materials** Gold

**Main Gemstone** Sapphire

**Ring Size** Q

**Carat for Gold** 18 K

**Main Gemstone** 

Carat

Total 12.70ct

**Secondary** 

Gemstone

Diamond

Secondary **Gemstone Carat** 

Total 0.46ct

Secondary Gemstone Cut

**Brilliant Cut** 