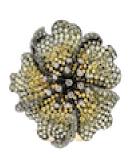

## Modern Green to Yellow Shaded Sapphire Diamond and Gold Rose **Flower Ring** £12,000.00

A modern shaded sapphire rose ring, with pavé set green and yellow sapphires, in the curving petals, shading lighter towards the centre, with a total weight of 12.70ct and round brilliant-cut diamond set stamens, in claw settings, with a total weight of 0.46ct, mounted in blackened 18ct yellow gold, with polished yellow gold bezel, shank and under the petals.

**Period** 21st Century and Contemporary

**Condition** Excellent

**Materials** Gold

**Main Gemstone** Sapphire

**Ring Size** Q

**Carat for Gold** 18 K

**Main Gemstone** 

Carat

Total 12.70ct

**Secondary** 

Gemstone

Diamond

Secondary **Gemstone Carat** 

Total 0.46ct

Secondary Gemstone Cut

**Brilliant Cut** 