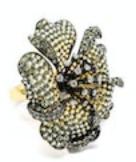

## Modern Green to Yellow Shaded Sapphire Diamond and Gold Rose **Flower Ring** £12,000.00

A modern shaded sapphire rose ring, with pavé set green and yellow sapphires, in the curving petals, shading lighter towards the centre, with a total weight of 12.70ct and round brilliant-cut diamond set stamens, in claw settings, with a total weight of 0.46ct, mounted in blackened 18ct yellow gold, with polished yellow gold bezel, shank and under the petals.

**Period** 21st Century and Contemporary

**Condition** Excellent

**Materials** Gold

**Main Gemstone** Sapphire

**Ring Size** Q

**Carat for Gold** 18 K

**Main Gemstone** 

Carat

Total 12.70ct

**Secondary** 

Gemstone

Diamond

Secondary **Gemstone Carat** 

Total 0.46ct

Secondary Gemstone Cut

**Brilliant Cut** 