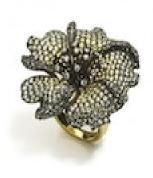

## Modern Green to Yellow Shaded Sapphire Diamond and Gold Rose **Flower Ring** £12,000.00

A modern shaded sapphire rose ring, with pavé set green and yellow sapphires, in the curving petals, shading lighter towards the centre, with a total weight of 12.70ct and round brilliant-cut diamond set stamens, in claw settings, with a total weight of 0.46ct, mounted in blackened 18ct yellow gold, with polished yellow gold bezel, shank and under the petals.

**Period** 21st Century and Contemporary

**Condition** Excellent

**Materials** Gold

**Main Gemstone** Sapphire

**Ring Size** Q

**Carat for Gold** 18 K

**Main Gemstone** 

Carat

Total 12.70ct

**Secondary** 

Gemstone

Diamond

Secondary **Gemstone Carat** 

Total 0.46ct

Secondary Gemstone Cut

**Brilliant Cut** 