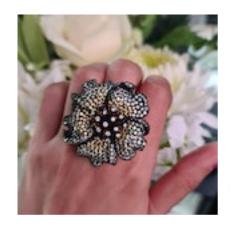

## Modern Green to Yellow Shaded Sapphire Diamond and Gold Rose **Flower Ring** £12,000.00

A modern shaded sapphire rose ring, with pavé set green and yellow sapphires, in the curving petals, shading lighter towards the centre, with a total weight of 12.70ct and round brilliant-cut diamond set stamens, in claw settings, with a total weight of 0.46ct, mounted in blackened 18ct yellow gold, with polished yellow gold bezel, shank and under the petals.

**Period** 21st Century and Contemporary

**Condition** Excellent

**Materials** Gold

**Main Gemstone** Sapphire

**Ring Size** Q

**Carat for Gold** 18 K

**Main Gemstone** 

Carat

Total 12.70ct

**Secondary** 

Gemstone

Diamond

Secondary **Gemstone Carat** 

Total 0.46ct

Secondary Gemstone Cut

**Brilliant Cut** 