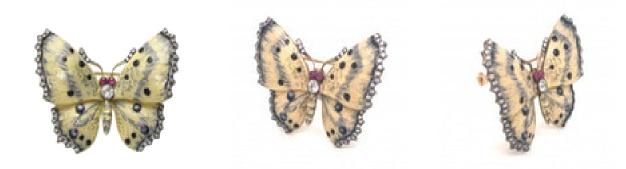

## Cream And Blue Enamel Butterfly Brooch £7,200.00

A cream and dark blue guilloche enamel butterfly brooch, set with a single brilliant-cut diamond to the thorax, and further diamonds set to the wing edges, weighing approximately 0.75ct in total, with two cabochon-cut rubies for the eyes, all mounted in gold, with pin and tube catch fitting.

|                       | Period                    | 21st Century and Contemporary |
|-----------------------|---------------------------|-------------------------------|
|                       | Style                     | Modern                        |
|                       | Condition                 | Excellent                     |
|                       | Materials                 | Gold                          |
|                       | Main Gemstone             | Diamond                       |
|                       | Main Gemstone<br>Cut      | Brilliant Cut                 |
|                       | Main Gemstone<br>Carat    | Total 0.75ct                  |
|                       | Dimensions                | 4.9cm x 3.7cm                 |
|                       | Secondary<br>Gemstone     | Ruby                          |
|                       | Secondary<br>Gemstone Cut | Cabochon Cut                  |
| Antique ref: S28715B1 |                           |                               |