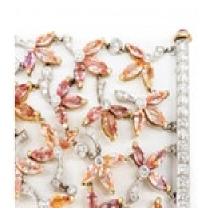

## Padparadscha Sapphire, Diamond And Ruby Bracelet £40,000.00

A wide padparadscha sapphire and diamond flower bracelet, set with pink, orange and red, marquise-cut padparadscha sapphire weighing an estimated total of 39.52ct, and round brilliant-cut diamonds weighing an estimated total of 6.14ct, with cabochon-cut ruby set terminals on the clasp, weighing an estimated total of 0.50ct, mounted in platinum and 18ct yellow gold.

Period 21st Century and Contemporary

Style Modern

Condition Very good

Materials Platinum

Main Gemstone Sapphire

**Main Gemstone** 

Cut

Marquise Cut

Carat for Gold 18 K

**Main Gemstone** 

Carat

Total 39.52ct

Secondary Gemstone

Diamond

Secondary

**Gemstone Carat** 

Diamond total 6.14ct ruby total 0.50ct

Antique ref: S17215T2