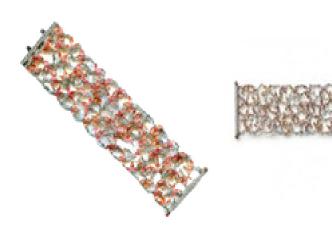

## Padparadscha Sapphire, Diamond And Ruby Bracelet £40,000.00

A wide padparadscha sapphire and diamond flower bracelet, set with pink, orange and red, marquise-cut padparadscha sapphire weighing an estimated total of 39.52ct, and round brilliant-cut diamonds weighing an estimated total of 6.14ct, with cabochon-cut ruby set terminals on the clasp, weighing an estimated total of 0.50ct, mounted in platinum and 18ct yellow gold.

Period 21st Century and Contemporary

Style Modern

Condition Very good

Materials Platinum

Main Gemstone Sapphire

**Main Gemstone** 

Cut

Marquise Cut

Carat for Gold 18 K

**Main Gemstone** 

Carat

Total 39.52ct

Secondary Gemstone

Diamond

Secondary

**Gemstone Carat** 

Diamond total 6.14ct ruby total 0.50ct

Antique ref: S17215T2