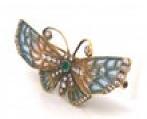

## Blue-Pink Enamel Butterfly Brooch £5,500.00

A blue-pink plique-a-jour enamel butterfly brooch, set with an emerald to the thorax, weight approximately 0.14ct, and round brilliant-cut diamonds to the eyes, antennae, abdomen and wings, weighing an approximate total of 0.84ct, mounted in gold, with a pin and tube catch fitting.

**Condition** Excellent

Materials Gold

Main Gemstone Emerald

**Main Gemstone** 

Carat

0.14ct

**Dimensions** 55mm x 24mm approx.

Secondary Gemstone

Diamond

Secondary Gemstone Carat

Total 0.84ct

Secondary Gemstone Cut

**Brilliant Cut** 

Antique ref: S2215B35