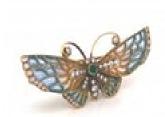

## Blue-Pink Enamel Butterfly Brooch £5,500.00

A blue-pink plique-a-jour enamel butterfly brooch, set with an emerald to the thorax, weight approximately 0.14ct, and round brilliant-cut diamonds to the eyes, antennae, abdomen and wings, weighing an approximate total of 0.84ct, mounted in gold, with a pin and tube catch fitting.

**Condition** Excellent

Materials Gold

Main Gemstone Emerald

**Main Gemstone** 

Carat

0.14ct

**Dimensions** 55mm x 24mm approx.

Secondary Gemstone

Diamond

Secondary Gemstone Carat

Total 0.84ct

Secondary Gemstone Cut

**Brilliant Cut** 

Antique ref: S2215B35