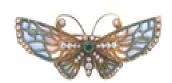

## Blue-Pink Enamel Butterfly Brooch £5,500.00

A blue-pink plique-a-jour enamel butterfly brooch, set with an emerald to the thorax, weight approximately 0.14ct, and round brilliant-cut diamonds to the eyes, antennae, abdomen and wings, weighing an approximate total of 0.84ct, mounted in gold, with a pin and tube catch fitting.

**Condition** Excellent

Materials Gold

Main Gemstone Emerald

**Main Gemstone** 

Carat

0.14ct

**Dimensions** 55mm x 24mm approx.

Secondary Gemstone

Diamond

Secondary Gemstone Carat

Total 0.84ct

Secondary Gemstone Cut

**Brilliant Cut** 

Antique ref: S2215B35